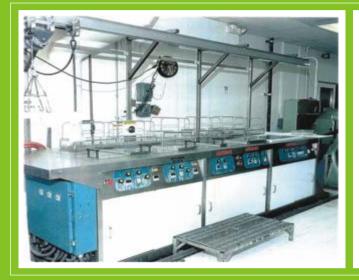

# MET L KLEEN 2006-N

Aqueous Cleaner for High Pressure Washing Machine

## Description

MET L KLEEN 2006-N is a Low foaming alkaline and aqueous cleaner formulated to clean a large range of soils including grease, metal working fluids and industrial oils. Its unique formula gives excellent corrosion protection on ferrous metals and its alloys and ensures no stains on light metals. It produces very low foam (No foam) even if used in high pressure cleaning systems.

### Usage recommendation

- > 2-5 % : We recommend dilution in DM water as low Hardness and low chlorides improve the cleaning efficiency
- ▶ Temperature range : Ambient Temperature to 80 Deg. C
- Spray Pressure: up to 30 bar